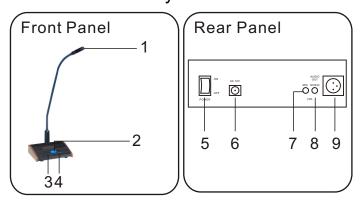

## Functional:

- 1.MIC
- 2. Microphone switch
- 3.MIC Indicator
- 4. Power Indicator
- 5. Power Switcher
- 6.AC 12V
- 7.MIC Vol
- 8. Music Vol
- 9. Audio OUT